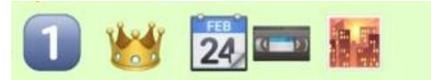

## ANSWERS

- 1. Rocking around the Christmas Tree
- 2. Fairytale of New York
- 3. Once in Royal David's City
- 4. I saw three ships
- 5. Stop the Cavalry
- 6. Frosty the Snowman
- 7. Silent Night
- 8. The First Noel
- 9. White Christmas
- 10. Driving home for Christmas
- 11. Jingle bell rock
- 12. Santa baby
- 13. Santa Claus is coming to town
- 14. The 12 days of Christmas
- 15. Winter Wonderland