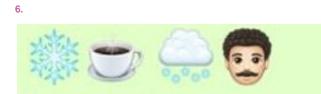

## ANSWERS

- 1. Rocking around the Christmas Tree
- 2. Fairytale of New York
- 3. Once in Royal David's City
- 4. I saw three ships
- 5. Stop the Cavalry
- 6. Frosty the Snowman
- 7. Silent Night
- 8. The First Noel
- 9. White Christmas
- 10. Driving home for Christmas
- 11. Jingle bell rock
- 12. Santa baby
- 13. Santa Claus is coming to town
- 14. The 12 days of Christmas
- 15. Winter Wonderland