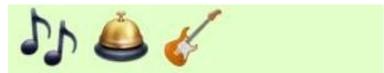

## Can YOU guess the Christmas carol?

By Emoji quiz creator Nikki Spiers, of London

Do you think you can guess them all? Scroll down to take the test and then check your answer at the bottom.



3.





•

•

•



5.







8.



9.

•

٠

٠

•



10.



11.



12.



7.

•

•

## 13.

•

•

٠



14.



15.



## ANSWERS

- 1. Rocking around the Christmas Tree
- 2. Fairytale of New York
- 3. Once in Royal David's City
- 4. I saw three ships
- 5. Stop the Cavalry
- 6. Frosty the Snowman
- 7. Silent Night
- 8. The First Noel
- 9. White Christmas
- 10. Driving home for Christmas
- 11. Jingle bell rock
- 12. Santa baby
- 13. Santa Claus is coming to town
- 14. The 12 days of Christmas
- 15. Winter Wonderland