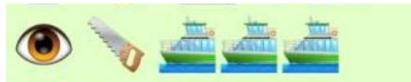

## ANSWERS

- 1. Rocking around the Christmas Tree
- 2. Fairytale of New York
- 3. Once in Royal David's City
- 4. I saw three ships
- 5. Stop the Cavalry
- 6. Frosty the Snowman
- 7. Silent Night
- 8. The First Noel
- 9. White Christmas
- 10. Driving home for Christmas
- 11. Jingle bell rock
- 12. Santa baby
- 13. Santa Claus is coming to town
- 14. The 12 days of Christmas
- 15. Winter Wonderland