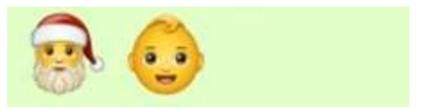

## Can YOU guess the Christmas carol?

By Emoji quiz creator Nikki Spiers, of London

Do you think you can guess them all? Scroll down to take the test and then check your answer at the bottom.



3.





•

•

•



5.







8.



9.

•

٠

٠

•



10.



11.



12.



7.

•

•

## 13.

•

•

٠



14.



15.



## ANSWERS

- 1. Rocking around the Christmas Tree
- 2. Fairytale of New York
- 3. Once in Royal David's City
- 4. I saw three ships
- 5. Stop the Cavalry
- 6. Frosty the Snowman
- 7. Silent Night
- 8. The First Noel
- 9. White Christmas
- 10. Driving home for Christmas
- 11. Jingle bell rock
- 12. Santa baby
- 13. Santa Claus is coming to town
- 14. The 12 days of Christmas
- 15. Winter Wonderland