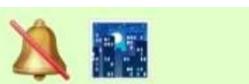

## ANSWERS

- 1. Rocking around the Christmas Tree
- 2. Fairytale of New York
- 3. Once in Royal David's City
- 4. I saw three ships
- 5. Stop the Cavalry
- 6. Frosty the Snowman
- 7. Silent Night
- 8. The First Noel
- 9. White Christmas
- 10. Driving home for Christmas
- 11. Jingle bell rock
- 12. Santa baby
- 13. Santa Claus is coming to town
- 14. The 12 days of Christmas
- 15. Winter Wonderland