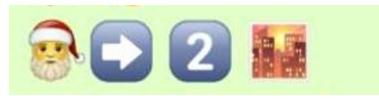

## Can YOU guess the Christmas carol?

By Emoji quiz creator Nikki Spiers, of London

Do you think you can guess them all? Scroll down to take the test and then check your answer at the bottom.



3.





•

•

•



5.







8.



9.

•

٠

٠

•



10.



11.



12.



7.

•

•

## 13.

•

•

٠



14.



15.



## ANSWERS

- 1. Rocking around the Christmas Tree
- 2. Fairytale of New York
- 3. Once in Royal David's City
- 4. I saw three ships
- 5. Stop the Cavalry
- 6. Frosty the Snowman
- 7. Silent Night
- 8. The First Noel
- 9. White Christmas
- 10. Driving home for Christmas
- 11. Jingle bell rock
- 12. Santa baby
- 13. Santa Claus is coming to town
- 14. The 12 days of Christmas
- 15. Winter Wonderland