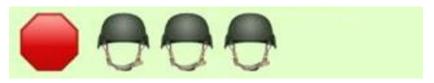

## ANSWERS

- 1. Rocking around the Christmas Tree
- 2. Fairytale of New York
- 3. Once in Royal David's City
- 4. I saw three ships
- 5. Stop the Cavalry
- 6. Frosty the Snowman
- 7. Silent Night
- 8. The First Noel
- 9. White Christmas
- 10. Driving home for Christmas
- 11. Jingle bell rock
- 12. Santa baby
- 13. Santa Claus is coming to town
- 14. The 12 days of Christmas
- 15. Winter Wonderland