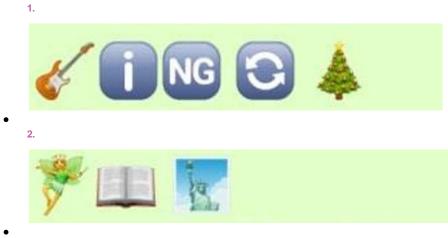

## ANSWERS

- 1. Rocking around the Christmas Tree
- 2. Fairytale of New York
- 3. Once in Royal David's City
- 4. I saw three ships
- 5. Stop the Cavalry
- 6. Frosty the Snowman
- 7. Silent Night
- 8. The First Noel
- 9. White Christmas
- 10. Driving home for Christmas
- 11. Jingle bell rock
- 12. Santa baby
- 13. Santa Claus is coming to town
- 14. The 12 days of Christmas
- 15. Winter Wonderland