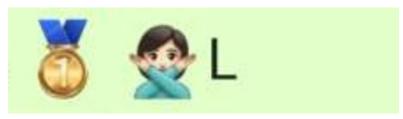

## ANSWERS

- 1. Rocking around the Christmas Tree
- 2. Fairytale of New York
- 3. Once in Royal David's City
- 4. I saw three ships
- 5. Stop the Cavalry
- 6. Frosty the Snowman
- 7. Silent Night
- 8. The First Noel
- 9. White Christmas
- 10. Driving home for Christmas
- 11. Jingle bell rock
- 12. Santa baby
- 13. Santa Claus is coming to town
- 14. The 12 days of Christmas
- 15. Winter Wonderland