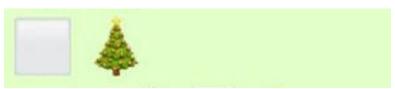

## ANSWERS

- 1. Rocking around the Christmas Tree
- 2. Fairytale of New York
- 3. Once in Royal David's City
- 4. I saw three ships
- 5. Stop the Cavalry
- 6. Frosty the Snowman
- 7. Silent Night
- 8. The First Noel
- 9. White Christmas
- 10. Driving home for Christmas
- 11. Jingle bell rock
- 12. Santa baby
- 13. Santa Claus is coming to town
- 14. The 12 days of Christmas
- 15. Winter Wonderland