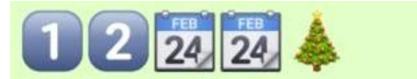

## ANSWERS

- 1. Rocking around the Christmas Tree
- 2. Fairytale of New York
- 3. Once in Royal David's City
- 4. I saw three ships
- 5. Stop the Cavalry
- 6. Frosty the Snowman
- 7. Silent Night
- 8. The First Noel
- 9. White Christmas
- 10. Driving home for Christmas
- 11. Jingle bell rock
- 12. Santa baby
- 13. Santa Claus is coming to town
- 14. The 12 days of Christmas
- 15. Winter Wonderland