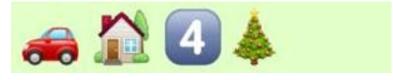

## Can YOU guess the Christmas carol?

By Emoji quiz creator Nikki Spiers, of London

Do you think you can guess them all? Scroll down to take the test and then check your answer at the bottom.

3.

•

•

•

5.