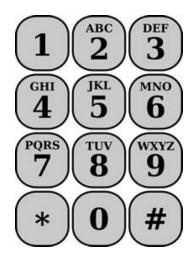

## Personal Telephone Numbers A Puzzle by David Pleacher

Can you determine who has the following telephone numbers? The three-digit exchange represents the celebrity's first name and the other four digits represent his or her last name. Use a standard telephone keypad to decode the phone numbers. For example, the phone number 529-2874 would belong to JAY-BUSH, the spokesperson for Bush's Baked Beans.