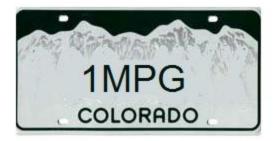

| <br>1MPG<br>57MPG          | Hummer (refers to its gas mileage)<br>Prius (refers to its gas mileage) |
|----------------------------|-------------------------------------------------------------------------|
| <br>WND & HAIL<br>SNW STRM | Geo Storm or Pontiac Tempest<br>Chevy Avalanche                         |