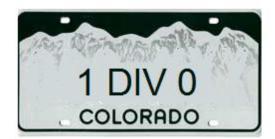

## Answers

| <ol> <li>NO SEE ME</li> <li>WEIGHT</li> </ol> | Dodge Stealth, Mitsubishi Mirage, or<br>Dodge Shadow<br>MG (Weight = Mass x Acceleration due to<br>Gravity, so W = MxG) |
|-----------------------------------------------|-------------------------------------------------------------------------------------------------------------------------|
| 3. TLMCHUS                                    | Honda Odyssey (Telemachas was the son of Odysseus)                                                                      |
| 4. IC RINGS                                   | Saturn                                                                                                                  |
| 5. 4x4x8                                      | Honda Accord (the measurement refers to the dimensions of a cord of wood)                                               |
| 6. BAABAA                                     | Black Jeep (A takeoff on the children's rhyme, "Baa Baa Black Sheep, Have you any wool?"                                |
| 7. ML8ML8                                     | White VW Rabbit (The white rabbit said, "I'm Late, I'm Late for a very important date."                                 |
| 8. WISPYCLD                                   | Chrysler Cirrus (Cirrus clouds are described as wispy)                                                                  |
|                                               |                                                                                                                         |
| 9. RINGD ORB<br>10. JULIET                    | Saturn<br>Alfa Romeo                                                                                                    |
| 11. ISLEOF                                    | Ford/Mercury Capri (refers to the song, "Isle of Capri")                                                                |
| 12. BEYOND                                    | Blue Plymouth Horizon (refers to the song, "Beyond the Blue Horizon")                                                   |
| 13. 1 DIV 0                                   | Infiniti (1 divided by 0 is infinity)                                                                                   |