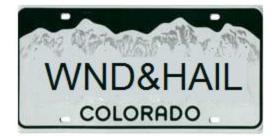

| <br>1MPG<br>57MPG          | Hummer (refers to its gas mileage)<br>Prius (refers to its gas mileage) |
|----------------------------|-------------------------------------------------------------------------|
| <br>WND & HAIL<br>SNW STRM | Geo Storm or Pontiac Tempest<br>Chevy Avalanche                         |