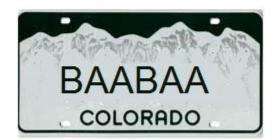

## Answers

| <ol> <li>NO SEE ME</li> <li>WEIGHT</li> </ol> | Dodge Stealth, Mitsubishi Mirage, or<br>Dodge Shadow<br>MG (Weight = Mass x Acceleration due to<br>Gravity, so W = MxG) |
|-----------------------------------------------|-------------------------------------------------------------------------------------------------------------------------|
| 3. TLMCHUS                                    | Honda Odyssey (Telemachas was the son of Odysseus)                                                                      |
| 4. IC RINGS                                   | Saturn                                                                                                                  |
| 5. 4x4x8                                      | Honda Accord (the measurement refers to the dimensions of a cord of wood)                                               |
| 6. BAABAA                                     | Black Jeep (A takeoff on the children's rhyme, "Baa Baa Black Sheep, Have you any wool?"                                |
| 7. ML8ML8                                     | White VW Rabbit (The white rabbit said, "I'm Late, I'm Late for a very important date."                                 |
| 8. WISPYCLD                                   | Chrysler Cirrus (Cirrus clouds are described as wispy)                                                                  |
|                                               |                                                                                                                         |
| 9. RINGD ORB<br>10. JULIET                    | Saturn<br>Alfa Romeo                                                                                                    |
| 11. ISLEOF                                    | Ford/Mercury Capri (refers to the song, "Isle of Capri")                                                                |
| 12. BEYOND                                    | Blue Plymouth Horizon (refers to the song, "Beyond the Blue Horizon")                                                   |
| 13. 1 DIV 0                                   | Infiniti (1 divided by 0 is infinity)                                                                                   |