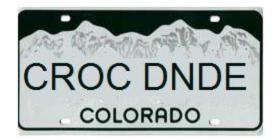

| 14. R PFERD              | Our Ford Mustang (Pferd is German for horse)                                                                              |
|--------------------------|---------------------------------------------------------------------------------------------------------------------------|
| 15. PENNY LN             | Blue Suburban (refers to the Beatles song,<br>Penny Lane which mentions blue suburban<br>skies)                           |
| 16. IXXI                 | Porsche 911 (Roman Numerals for 9-11)                                                                                     |
| 17. STORIES              | Saab (As in Saab (Sob) stories)                                                                                           |
| 18. EDUC8EM              | Mazda Protégé (A protégé is defined as "someone who is guided or helped" and students are guided and helped in education) |
| 19. HARK                 | Triumph Herald (refers to the Christmas hymn, "Hark the Herald Angels Sing")                                              |
| 20. 6 <sup>th</sup> PLNT | Saturn                                                                                                                    |
| 21. 007                  | Alfa Romero, Aston Martin, BMW Z3 (or any of the other cars that James Bond drove)                                        |
| 22. BUG                  | VW Beetle                                                                                                                 |
| 23. IGO4LES              | Toyota Prius (uses less gas)                                                                                              |
| 24. TREE MAN             | Subaru Forester                                                                                                           |
|                          |                                                                                                                           |
| 25. CROC DNDE            | Subaru Outback (where Crocodile Dundee was from)                                                                          |
| 26. JESUS                | Buick LaCrosse (Jesus died on the cross)                                                                                  |