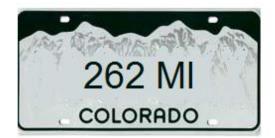

| 35. | PAR TEE | VW Golf     |
|-----|---------|-------------|
| 36. | BULL    | Ford Taurus |

| 37. | MUSCLE   | Ford Flex     |
|-----|----------|---------------|
| 38. | COLUMBUS | Ford Explorer |

| 39. 262 MI | Marathon by Checker (The number refers |
|------------|----------------------------------------|
|            | to 26.2, the number of miles in a      |
|            | marathon)                              |
| 40 2V100DD | Minutes 1: 2000CT (if and 1 also made  |