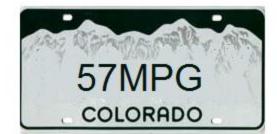

| <br>1MPG<br>57MPG          | Hummer (refers to its gas mileage)<br>Prius (refers to its gas mileage) |
|----------------------------|-------------------------------------------------------------------------|
| <br>WND & HAIL<br>SNW STRM | Geo Storm or Pontiac Tempest<br>Chevy Avalanche                         |