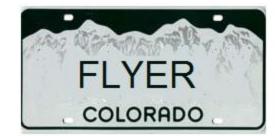

31. BIG HORN Dodge Ram 32. FLYER Honda Pilot

| 33. JHN BAPTST | Toyota 4Runner (John the Baptist was the |
|----------------|------------------------------------------|
|                | Forerunner of Jesus)                     |
| 34. PONY       | Ford Mustang                             |