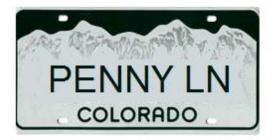

| 14. R PFERD              | Our Ford Mustang (Pferd is German for horse)                                                                              |
|--------------------------|---------------------------------------------------------------------------------------------------------------------------|
| 15. PENNY LN             | Blue Suburban (refers to the Beatles song,<br>Penny Lane which mentions blue suburban<br>skies)                           |
| 16. IXXI                 | Porsche 911 (Roman Numerals for 9-11)                                                                                     |
| 17. STORIES              | Saab (As in Saab (Sob) stories)                                                                                           |
| 18. EDUC8EM              | Mazda Protégé (A protégé is defined as "someone who is guided or helped" and students are guided and helped in education) |
| 19. HARK                 | Triumph Herald (refers to the Christmas hymn, "Hark the Herald Angels Sing")                                              |
| 20. 6 <sup>th</sup> PLNT | Saturn                                                                                                                    |
| 21. 007                  | Alfa Romero, Aston Martin, BMW Z3 (or any of the other cars that James Bond drove)                                        |
| 22. BUG                  | VW Beetle                                                                                                                 |
| 23. IGO4LES              | Toyota Prius (uses less gas)                                                                                              |
| 24. TREE MAN             | Subaru Forester                                                                                                           |
|                          |                                                                                                                           |
| 25. CROC DNDE            | Subaru Outback (where Crocodile Dundee was from)                                                                          |
| 26. JESUS                | Buick LaCrosse (Jesus died on the cross)                                                                                  |