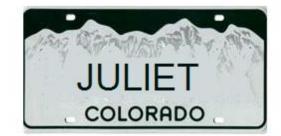

## Answers

| <ol> <li>NO SEE ME</li> <li>WEIGHT</li> </ol> | Dodge Stealth, Mitsubishi Mirage, or<br>Dodge Shadow<br>MG (Weight = Mass x Acceleration due to<br>Gravity, so W = MxG) |
|-----------------------------------------------|-------------------------------------------------------------------------------------------------------------------------|
| 3. TLMCHUS                                    | Honda Odyssey (Telemachas was the son of Odysseus)                                                                      |
| 4. IC RINGS                                   | Saturn                                                                                                                  |
| 5. 4x4x8                                      | Honda Accord (the measurement refers to the dimensions of a cord of wood)                                               |
| 6. BAABAA                                     | Black Jeep (A takeoff on the children's rhyme, "Baa Baa Black Sheep, Have you any wool?"                                |
| 7. ML8ML8                                     | White VW Rabbit (The white rabbit said, "I'm Late, I'm Late for a very important date."                                 |
| 8. WISPYCLD                                   | Chrysler Cirrus (Cirrus clouds are described as wispy)                                                                  |
|                                               |                                                                                                                         |
| 9. RINGD ORB<br>10. JULIET                    | Saturn<br>Alfa Romeo                                                                                                    |
| 11. ISLEOF                                    | Ford/Mercury Capri (refers to the song, "Isle of Capri")                                                                |
| 12. BEYOND                                    | Blue Plymouth Horizon (refers to the song, "Beyond the Blue Horizon")                                                   |
| 13. 1 DIV 0                                   | Infiniti (1 divided by 0 is infinity)                                                                                   |