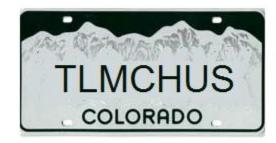

## Answers

| <ol> <li>NO SEE ME</li> <li>WEIGHT</li> </ol> | Dodge Stealth, Mitsubishi Mirage, or<br>Dodge Shadow<br>MG (Weight = Mass x Acceleration due to<br>Gravity, so W = MxG) |
|-----------------------------------------------|-------------------------------------------------------------------------------------------------------------------------|
| 3. TLMCHUS                                    | Honda Odyssey (Telemachas was the son of Odysseus)                                                                      |
| 4. IC RINGS                                   | Saturn                                                                                                                  |
| 5. 4x4x8                                      | Honda Accord (the measurement refers to the dimensions of a cord of wood)                                               |
| 6. BAABAA                                     | Black Jeep (A takeoff on the children's rhyme, "Baa Baa Black Sheep, Have you any wool?"                                |
| 7. ML8ML8                                     | White VW Rabbit (The white rabbit said, "I'm Late, I'm Late for a very important date."                                 |
| 8. WISPYCLD                                   | Chrysler Cirrus (Cirrus clouds are described as wispy)                                                                  |
|                                               |                                                                                                                         |
| 9. RINGD ORB<br>10. JULIET                    | Saturn<br>Alfa Romeo                                                                                                    |
| 11. ISLEOF                                    | Ford/Mercury Capri (refers to the song, "Isle of Capri")                                                                |
| 12. BEYOND                                    | Blue Plymouth Horizon (refers to the song, "Beyond the Blue Horizon")                                                   |
| 13. 1 DIV 0                                   | Infiniti (1 divided by 0 is infinity)                                                                                   |