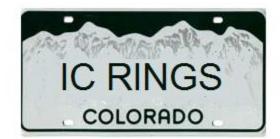

## Answers

| <ol> <li>NO SEE ME</li> <li>WEIGHT</li> </ol> | Dodge Stealth, Mitsubishi Mirage, or<br>Dodge Shadow<br>MG (Weight = Mass x Acceleration due to<br>Gravity, so W = MxG) |
|-----------------------------------------------|-------------------------------------------------------------------------------------------------------------------------|
| 3. TLMCHUS                                    | Honda Odyssey (Telemachas was the son of Odysseus)                                                                      |
| 4. IC RINGS                                   | Saturn                                                                                                                  |
| 5. 4x4x8                                      | Honda Accord (the measurement refers to the dimensions of a cord of wood)                                               |
| 6. BAABAA                                     | Black Jeep (A takeoff on the children's rhyme, "Baa Baa Black Sheep, Have you any wool?"                                |
| 7. ML8ML8                                     | White VW Rabbit (The white rabbit said, "I'm Late, I'm Late for a very important date."                                 |
| 8. WISPYCLD                                   | Chrysler Cirrus (Cirrus clouds are described as wispy)                                                                  |
|                                               |                                                                                                                         |
| 9. RINGD ORB<br>10. JULIET                    | Saturn<br>Alfa Romeo                                                                                                    |
| 11. ISLEOF                                    | Ford/Mercury Capri (refers to the song, "Isle of Capri")                                                                |
| 12. BEYOND                                    | Blue Plymouth Horizon (refers to the song, "Beyond the Blue Horizon")                                                   |
| 13. 1 DIV 0                                   | Infiniti (1 divided by 0 is infinity)                                                                                   |