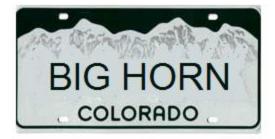

31. BIG HORN Dodge Ram 32. FLYER Honda Pilot

| 33. JHN BAPTST | Toyota 4Runner (John the Baptist was the |
|----------------|------------------------------------------|
|                | Forerunner of Jesus)                     |
| 34. PONY       | Ford Mustang                             |