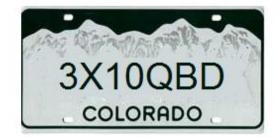

40. 3X10QBD Mitsubishi 3000GT (if you do the math,  $3 \times 10 \text{ cubed} = 3,000$ )