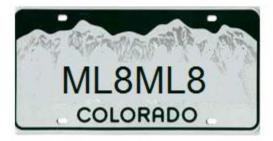

## Answers

| <ol> <li>NO SEE ME</li> <li>WEIGHT</li> </ol> | Dodge Stealth, Mitsubishi Mirage, or<br>Dodge Shadow<br>MG (Weight = Mass x Acceleration due to<br>Gravity, so W = MxG) |
|-----------------------------------------------|-------------------------------------------------------------------------------------------------------------------------|
| 3. TLMCHUS                                    | Honda Odyssey (Telemachas was the son of Odysseus)                                                                      |
| 4. IC RINGS                                   | Saturn                                                                                                                  |
| 5. 4x4x8                                      | Honda Accord (the measurement refers to the dimensions of a cord of wood)                                               |
| 6. BAABAA                                     | Black Jeep (A takeoff on the children's rhyme, "Baa Baa Black Sheep, Have you any wool?"                                |
| 7. ML8ML8                                     | White VW Rabbit (The white rabbit said, "I'm Late, I'm Late for a very important date."                                 |
| 8. WISPYCLD                                   | Chrysler Cirrus (Cirrus clouds are described as wispy)                                                                  |
|                                               |                                                                                                                         |
| 9. RINGD ORB<br>10. JULIET                    | Saturn<br>Alfa Romeo                                                                                                    |
| 11. ISLEOF                                    | Ford/Mercury Capri (refers to the song, "Isle of Capri")                                                                |
| 12. BEYOND                                    | Blue Plymouth Horizon (refers to the song, "Beyond the Blue Horizon")                                                   |
| 13. 1 DIV 0                                   | Infiniti (1 divided by 0 is infinity)                                                                                   |