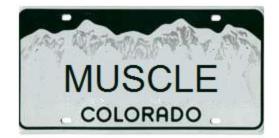

| 35. | PAR TEE | VW Golf     |
|-----|---------|-------------|
| 36. | BULL    | Ford Taurus |

| 37. | MUSCLE   | Ford Flex     |
|-----|----------|---------------|
| 38. | COLUMBUS | Ford Explorer |

| 39. 262 MI | Marathon by Checker (The number refers |
|------------|----------------------------------------|
|            | to 26.2, the number of miles in a      |
|            | marathon)                              |
| 40 2V100DD | Minutes 1: 2000CT (if and 1 also made  |