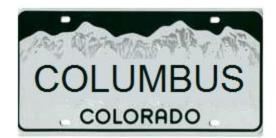

| 35. | PAR TEE | VW Golf     |
|-----|---------|-------------|
| 36. | BULL    | Ford Taurus |

| 37. | MUSCLE   | Ford Flex     |
|-----|----------|---------------|
| 38. | COLUMBUS | Ford Explorer |

| 39. 262 MI | Marathon by Checker (The number refers |
|------------|----------------------------------------|
|            | to 26.2, the number of miles in a      |
|            | marathon)                              |
| 40 2V100DD | Minutes 1: 2000CT (if and 1 also made  |