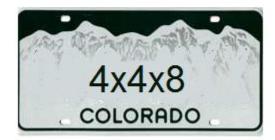

## Answers

| <ol> <li>NO SEE ME</li> <li>WEIGHT</li> </ol> | Dodge Stealth, Mitsubishi Mirage, or<br>Dodge Shadow<br>MG (Weight = Mass x Acceleration due to<br>Gravity, so W = MxG) |
|-----------------------------------------------|-------------------------------------------------------------------------------------------------------------------------|
| 3. TLMCHUS                                    | Honda Odyssey (Telemachas was the son of Odysseus)                                                                      |
| 4. IC RINGS                                   | Saturn                                                                                                                  |
| 5. 4x4x8                                      | Honda Accord (the measurement refers to the dimensions of a cord of wood)                                               |
| 6. BAABAA                                     | Black Jeep (A takeoff on the children's rhyme, "Baa Baa Black Sheep, Have you any wool?"                                |
| 7. ML8ML8                                     | White VW Rabbit (The white rabbit said, "I'm Late, I'm Late for a very important date."                                 |
| 8. WISPYCLD                                   | Chrysler Cirrus (Cirrus clouds are described as wispy)                                                                  |
|                                               |                                                                                                                         |
| 9. RINGD ORB<br>10. JULIET                    | Saturn<br>Alfa Romeo                                                                                                    |
| 11. ISLEOF                                    | Ford/Mercury Capri (refers to the song, "Isle of Capri")                                                                |
| 12. BEYOND                                    | Blue Plymouth Horizon (refers to the song, "Beyond the Blue Horizon")                                                   |
| 13. 1 DIV 0                                   | Infiniti (1 divided by 0 is infinity)                                                                                   |