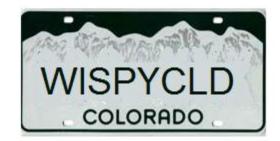

## Answers

| <ol> <li>NO SEE ME</li> <li>WEIGHT</li> </ol> | Dodge Stealth, Mitsubishi Mirage, or<br>Dodge Shadow<br>MG (Weight = Mass x Acceleration due to<br>Gravity, so W = MxG) |
|-----------------------------------------------|-------------------------------------------------------------------------------------------------------------------------|
| 3. TLMCHUS                                    | Honda Odyssey (Telemachas was the son of Odysseus)                                                                      |
| 4. IC RINGS                                   | Saturn                                                                                                                  |
| 5. 4x4x8                                      | Honda Accord (the measurement refers to the dimensions of a cord of wood)                                               |
| 6. BAABAA                                     | Black Jeep (A takeoff on the children's rhyme, "Baa Baa Black Sheep, Have you any wool?"                                |
| 7. ML8ML8                                     | White VW Rabbit (The white rabbit said, "I'm Late, I'm Late for a very important date."                                 |
| 8. WISPYCLD                                   | Chrysler Cirrus (Cirrus clouds are described as wispy)                                                                  |
|                                               |                                                                                                                         |
| 9. RINGD ORB<br>10. JULIET                    | Saturn<br>Alfa Romeo                                                                                                    |
| 11. ISLEOF                                    | Ford/Mercury Capri (refers to the song, "Isle of Capri")                                                                |
| 12. BEYOND                                    | Blue Plymouth Horizon (refers to the song, "Beyond the Blue Horizon")                                                   |
| 13. 1 DIV 0                                   | Infiniti (1 divided by 0 is infinity)                                                                                   |