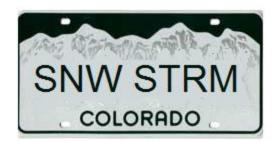

| <br>1MPG<br>57MPG          | Hummer (refers to its gas mileage)<br>Prius (refers to its gas mileage) |
|----------------------------|-------------------------------------------------------------------------|
| <br>WND & HAIL<br>SNW STRM | Geo Storm or Pontiac Tempest<br>Chevy Avalanche                         |