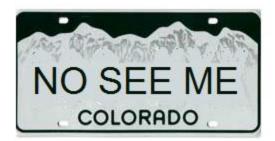

## Answers

| <ol> <li>NO SEE ME</li> <li>WEIGHT</li> </ol> | Dodge Stealth, Mitsubishi Mirage, or<br>Dodge Shadow<br>MG (Weight = Mass x Acceleration due to<br>Gravity, so W = MxG) |
|-----------------------------------------------|-------------------------------------------------------------------------------------------------------------------------|
| 3. TLMCHUS                                    | Honda Odyssey (Telemachas was the son of Odysseus)                                                                      |
| 4. IC RINGS                                   | Saturn                                                                                                                  |
| 5. 4x4x8                                      | Honda Accord (the measurement refers to the dimensions of a cord of wood)                                               |
| 6. BAABAA                                     | Black Jeep (A takeoff on the children's rhyme, "Baa Baa Black Sheep, Have you any wool?"                                |
| 7. ML8ML8                                     | White VW Rabbit (The white rabbit said, "I'm Late, I'm Late for a very important date."                                 |
| 8. WISPYCLD                                   | Chrysler Cirrus (Cirrus clouds are described as wispy)                                                                  |
|                                               |                                                                                                                         |
| 9. RINGD ORB<br>10. JULIET                    | Saturn<br>Alfa Romeo                                                                                                    |
| 11. ISLEOF                                    | Ford/Mercury Capri (refers to the song, "Isle of Capri")                                                                |
| 12. BEYOND                                    | Blue Plymouth Horizon (refers to the song, "Beyond the Blue Horizon")                                                   |
| 13. 1 DIV 0                                   | Infiniti (1 divided by 0 is infinity)                                                                                   |